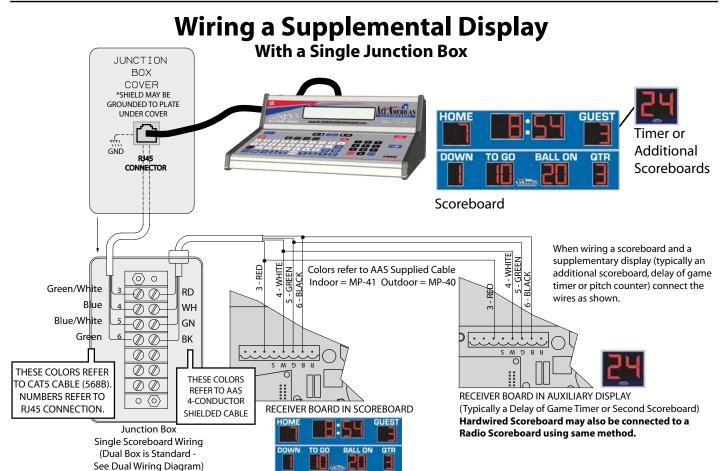

ified.                                                                                                                                                                                                                                                |

**STANDARD VARIATIONS** - Add suffix to model number in order that they appear below (see examples on next page)

Model + RV2 Radio upgrade. 2.4 GHz spread spectrum, 1500' expected range.





### PRODUCT SPECIFICATIONS MODEL 8340 LED BASEBALL SCOREBOARD

#### Typical Single-Cabinet Scoreboard Installation Illustration

NUMBER OF POLES SHOWN ONLY FOR REFERENCE. MUST BE DETERMINED LOCALLY BY LICENCED ENGINEER.





## PRODUCT SPECIFICATIONS MODEL 8340 LED BASEBALL SCOREBOARD



#### **Hardwire Scoreboard Wiring**

With a Standard Junction Box







# PRODUCT SPECIFICATIONS TYPICAL OUTDOOR SPONSOR PANEL INSTALLATION