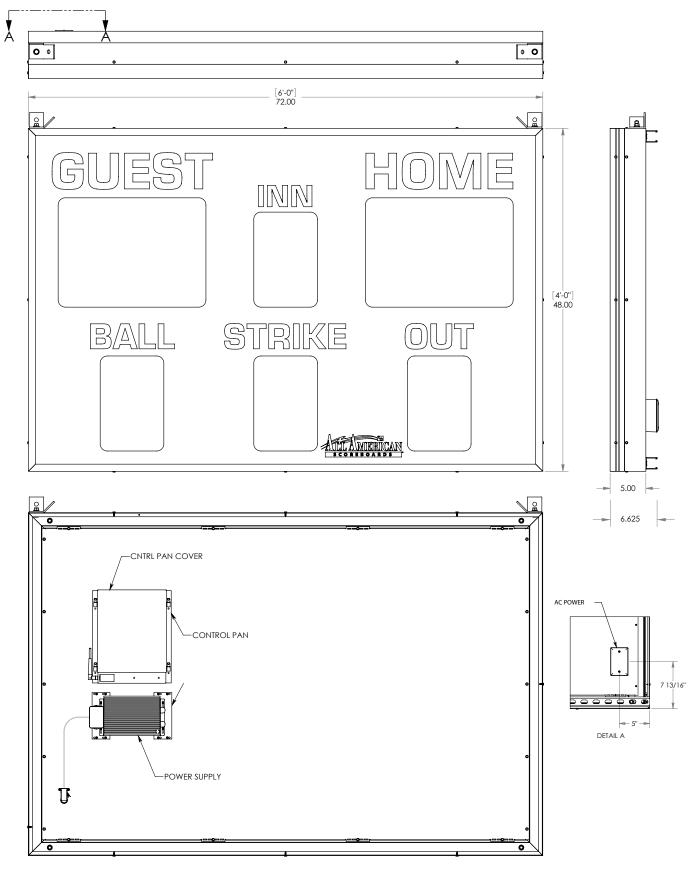

#### **OUTDOOR SCOREBOARD** 8340

**Baseball** 

| OVERALL DIMENSION                         | 4' high x $6'$ wide x $5.0''$ deep. Unistrut mounting (standard) adds an additional $1.625''$ Depth.                                                                                                                                                                                                                                                                                      |
|-------------------------------------------|-------------------------------------------------------------------------------------------------------------------------------------------------------------------------------------------------------------------------------------------------------------------------------------------------------------------------------------------------------------------------------------------|
| INFORMATION DISPLAYED                     | Home and Guest Scores, Inning, Ball, Strike, Out.                                                                                                                                                                                                                                                                                                                                         |
| DIGITS                                    | 14", 12" Bright Red, 7-Segment LEDs.                                                                                                                                                                                                                                                                                                                                                      |
| INDICATORS                                | None.                                                                                                                                                                                                                                                                                                                                                                                     |
| CAPTIONS                                  | White vinyl letters.                                                                                                                                                                                                                                                                                                                                                                      |
| HORN                                      | Horn not included. External 100 dB Vibrating Horn or 120dB Trumpet Horn are available.                                                                                                                                                                                                                                                                                                    |
| CONSTRUCTION                              | 5" extruded aluminum frame, .093" thick, mill finish. Faces made from shatter proof polycarbonate.                                                                                                                                                                                                                                                                                        |
| STANDARD COLORS (Custom Colors Available) | BLACK NAVY BLUE LIGHT PURPLE BURGUNDY RED FOREST GREEN                                                                                                                                                                                                                                                                                                                                    |
| ELECTRONICS                               | 100% solid state, microprocessor controlled system.                                                                                                                                                                                                                                                                                                                                       |
| SERVICING                                 | Front access for ease of servicing. Plug in modules for ease of replacement.                                                                                                                                                                                                                                                                                                              |
| MICROPROCESSOR CONTROL CONSOLE            | Sold separately. Extruded Aluminum, high impact low profile microprocessor control console, latest state of the art, user friendly. Size: 13.25" wide x 5" high x 9" deep. Weight: 6 lbs. Microprocessor to be supplied with 25 feet of cable (hardwire). Microprocessor control console with membrane keyboard provides for direct entry of all information. Radio Control is available. |
| JUNCTION BOX                              | One outdoor rated junction box, 5" x 3" with cover and ethernet cable. (Hardwire)                                                                                                                                                                                                                                                                                                         |
| DATA CABLE                                | Twisted pair, direct burial, RJ45 Connectors (Hardwire).                                                                                                                                                                                                                                                                                                                                  |
| POWER REQUIREMENTS                        | 115/230 VAC. 50/60 Hz. Minimum one 20A circuit is recommended.                                                                                                                                                                                                                                                                                                                            |
| INSTALLATION                              | Typically installed on two posts. Mounting kits are supplied with scoreboard. NOTE: Number of posts must be determined locally by licenced engineer.                                                                                                                                                                                                                                      |
| WEIGHT                                    | Net 126 lbs / Shipping 212 lbs.                                                                                                                                                                                                                                                                                                                                                           |
| WARRANTY                                  | Five year guarantee against defects in materials and workmanship. Factory repair service for parts in warranty. Union label. UL Certified.                                                                                                                                                                                                                                                |

## PRODUCT SPECIFICATIONS MODEL 8340 LED BASEBALL SCOREBOARD