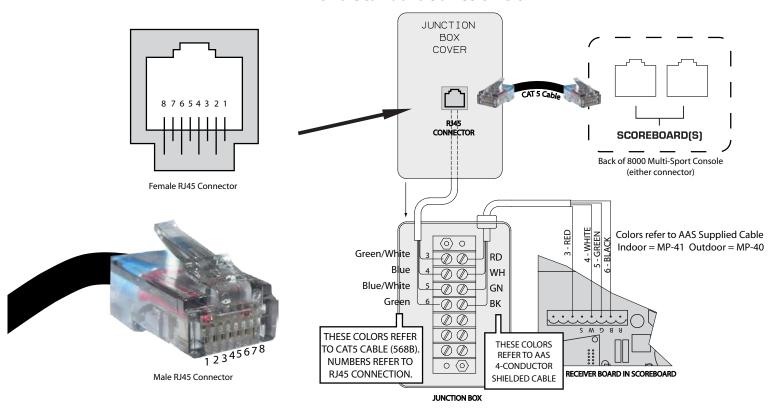

rtified.                                                                                                                                                                                                                                                |

**STANDARD VARIATIONS** - Add suffix to model number in order that they appear below (see examples on next page)

Model + RV2 Radio upgrade. 2.4 GHz spread spectrum, 1500' expected range.





### PRODUCT SPECIFICATIONS MODEL 8340 LED BASEBALL SCOREBOARD

#### Typical Single-Cabinet Scoreboard Installation Illustration

NUMBER OF POLES SHOWN ONLY FOR REFERENCE. MUST BE DETERMINED LOCALLY BY LICENCED ENGINEER.





## PRODUCT SPECIFICATIONS MODEL 8340 LED BASEBALL SCOREBOARD



#### **Hardwire Scoreboard Wiring**

With a Standard Junction Box







# PRODUCT SPECIFICATIONS TYPICAL OUTDOOR SPONSOR PANEL INSTALLATION