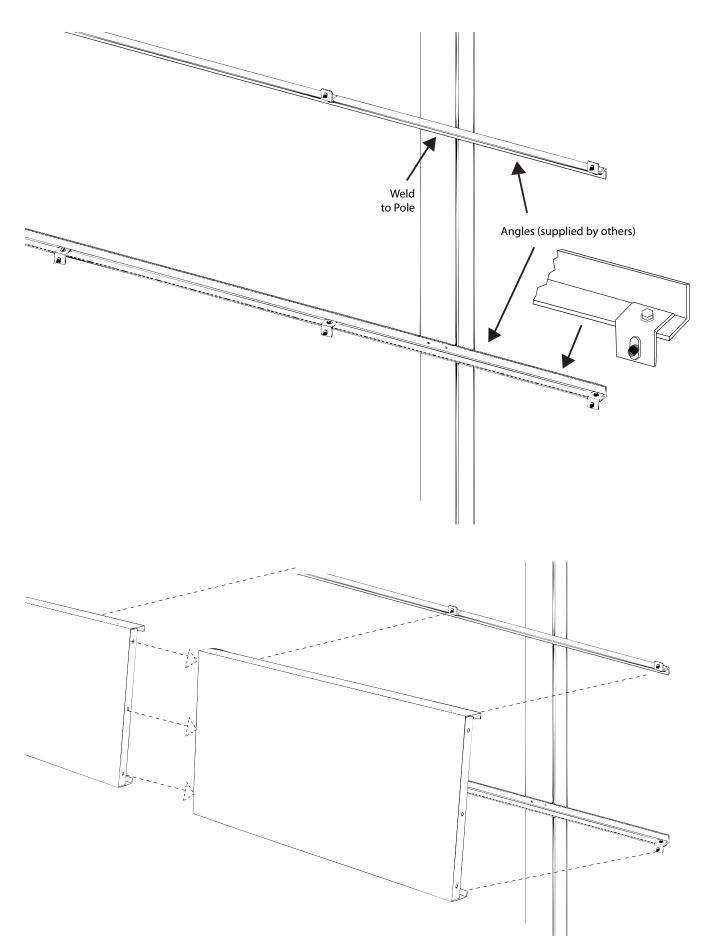

|

**STANDARD VARIATIONS** - Add suffix to model number in order that they appear below (see examples on next page)

Model + RV2 Radio upgrade. 2.4 GHz spread spectrum, 1500' expected range.





### PRODUCT SPECIFICATIONS MODEL 8340 LED BASEBALL SCOREBOARD

#### Typical Single-Cabinet Scoreboard Installation Illustration

NUMBER OF POLES SHOWN ONLY FOR REFERENCE. MUST BE DETERMINED LOCALLY BY LICENCED ENGINEER.





## PRODUCT SPECIFICATIONS MODEL 8340 LED BASEBALL SCOREBOARD



#### **Hardwire Scoreboard Wiring**

With a Standard Junction Box







# PRODUCT SPECIFICATIONS TYPICAL OUTDOOR SPONSOR PANEL INSTALLATION