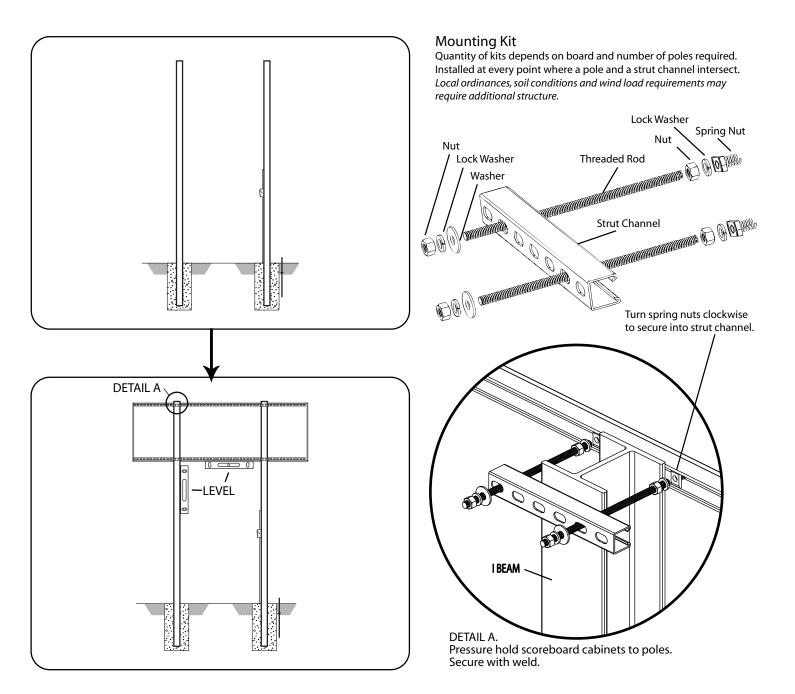

#### Typical Single-Cabinet Scoreboard Installation Illustration

NUMBER OF POLES SHOWN ONLY FOR REFERENCE. MUST BE DETERMINED LOCALLY BY LICENCED ENGINEER.