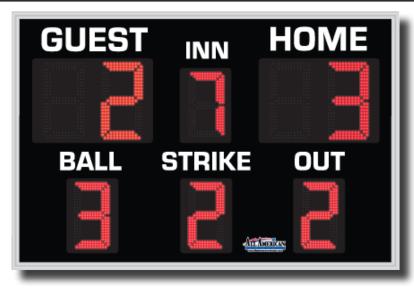

#### **OUTDOOR SCOREBOARD** 8340

**Baseball** 

| OVERALL DIMENSION                         | 4' high x $6'$ wide x $5.0''$ deep. Unistrut mounting (standard) adds an additional $1.625''$ Depth.                                                                                                                                                                                                                                                                                      |
|-------------------------------------------|-------------------------------------------------------------------------------------------------------------------------------------------------------------------------------------------------------------------------------------------------------------------------------------------------------------------------------------------------------------------------------------------|
| INFORMATION DISPLAYED                     | Home and Guest Scores, Inning, Ball, Strike, Out.                                                                                                                                                                                                                                                                                                                                         |
| DIGITS                                    | 14", 12" Bright Red, 7-Segment LEDs.                                                                                                                                                                                                                                                                                                                                                      |
| INDICATORS                                | None.                                                                                                                                                                                                                                                                                                                                                                                     |
| CAPTIONS                                  | White vinyl letters.                                                                                                                                                                                                                                                                                                                                                                      |
| HORN                                      | Horn not included. External 100 dB Vibrating Horn or 120dB Trumpet Horn are available.                                                                                                                                                                                                                                                                                                    |
| CONSTRUCTION                              | 5" extruded aluminum frame, .093" thick, mill finish. Faces made from shatter proof polycarbonate.                                                                                                                                                                                                                                                                                        |
| STANDARD COLORS (Custom Colors Available) | BLACK NAVY BLUE LIGHT PURPLE BURGUNDY RED FOREST GREEN                                                                                                                                                                                                                                                                                                                                    |
| ELECTRONICS                               | 100% solid state, microprocessor controlled system.                                                                                                                                                                                                                                                                                                                                       |
| SERVICING                                 | Front access for ease of servicing. Plug in modules for ease of replacement.                                                                                                                                                                                                                                                                                                              |
| MICROPROCESSOR CONTROL CONSOLE            | Sold separately. Extruded Aluminum, high impact low profile microprocessor control console, latest state of the art, user friendly. Size: 13.25" wide x 5" high x 9" deep. Weight: 6 lbs. Microprocessor to be supplied with 25 feet of cable (hardwire). Microprocessor control console with membrane keyboard provides for direct entry of all information. Radio Control is available. |
| JUNCTION BOX                              | One outdoor rated junction box, 5" x 3" with cover and ethernet cable. (Hardwire)                                                                                                                                                                                                                                                                                                         |
| DATA CABLE                                | Twisted pair, direct burial, RJ45 Connectors (Hardwire).                                                                                                                                                                                                                                                                                                                                  |
| POWER REQUIREMENTS                        | 115/230 VAC. 50/60 Hz. Minimum one 20A circuit is recommended.                                                                                                                                                                                                                                                                                                                            |
| INSTALLATION                              | Typically installed on two posts. Mounting kits are supplied with scoreboard. NOTE: Number of posts must be determined locally by licenced engineer.                                                                                                                                                                                                                                      |
| WEIGHT                                    | Net 126 lbs / Shipping 212 lbs.                                                                                                                                                                                                                                                                                                                                                           |
| WARRANTY                                  | Five year guarantee against defects in materials and workmanship. Factory repair service for parts in warranty. Union label. UL Certified.                                                                                                                                                                                                                                                |

### PRODUCT SPECIFICATIONS MODEL 8340 LED BASEBALL SCOREBOARD